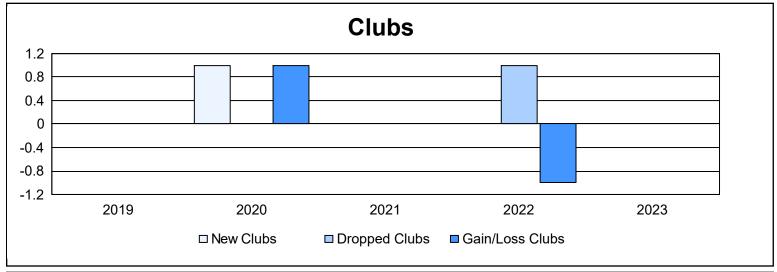

District 8 L

As of June 2023 Cumulative

| Year      | New<br>Clubs | Dropped<br>Clubs | Gain/<br>Loss<br>Clubs | New<br>Members | Charter<br>Members | Reinstate<br>Members | Transfer<br>Members | Total<br>Member<br>Added | Total<br>Members<br>Dropped | Gain/<br>Loss<br>Members |
|-----------|--------------|------------------|------------------------|----------------|--------------------|----------------------|---------------------|--------------------------|-----------------------------|--------------------------|
| 2018-2019 | 0            | 0                | 0                      | 75             | 0                  | 1                    | 1                   | 77                       | 83                          | -6                       |
| 2019-2020 | 1            | 0                | 1                      | 46             | 24                 | 2                    | 2                   | 74                       | 100                         | -26                      |
| 2020-2021 | 0            | 0                | 0                      | 38             | 0                  | 3                    | 0                   | 41                       | 105                         | -64                      |
| 2021-2022 | 0            | 1                | -1                     | 44             | 0                  | 3                    | 2                   | 49                       | 55                          | -6                       |
| 2022-2023 | 0            | 0                | 0                      | 43             | 0                  | 3                    | 0                   | 46                       | 65                          | -19                      |
| Average   | 0            | 0                | 0                      | 49             | 5                  | 2                    | 1                   | 57                       | 82                          | -24                      |